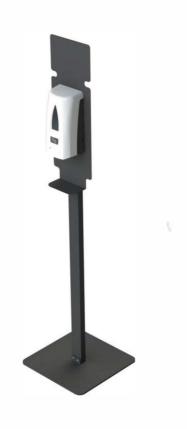

# HAND SANITIZING STATION - WHITE YALISS

Hand sanitizing station. Very sturdy with its 6kg base. Made in France. Supplied with a white Yaliss automatic sanitizer gel dispenser (1L capacity)

#### **PRODUCT ADVANTAGES**

- Hygienic (Automatic hand detection and integrated drop collector)
- Anti-vandalism (Very high stability - 6 kg steel base)
- High visibility (Integrated display area A5 format)
- No electrical installation (The hand sanitizing station runs on batteries)

#### **SPECIFICATIONS**

| Material                    | Steel                 |
|-----------------------------|-----------------------|
| Colour                      | Satin black           |
| Type of soap                | Hydroalcoholic<br>gel |
| Flow rate for one push (mL) | 1.0000                |
| Water level indicator       | Yes                   |
| Light indicator             | Yes                   |
| Removable tank              | Yes                   |
| Vandal-safe                 | Yes                   |
| Volume (L)                  | 1.0000                |

#### **DIMENSIONS**

| Height (mm) | 1609    |
|-------------|---------|
| Width (mm)  | 358     |
| Depth (mm)  | 358     |
| Weight [kg] | 13.7800 |

Delivery unit: 20 pieces / pallet