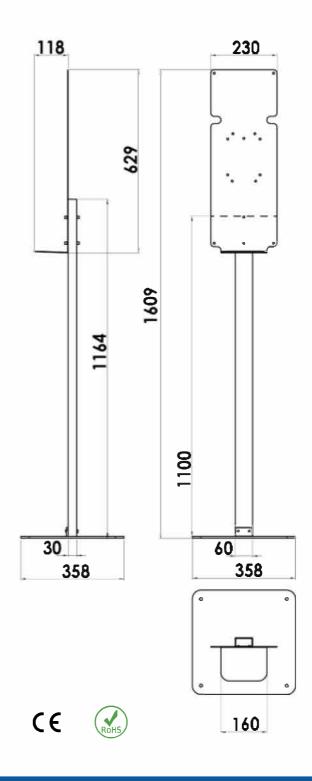

#### **DIMENSIONS**

| Height (mm) | 1609    |
|-------------|---------|
| Width (mm)  | 358     |
| Depth (mm)  | 358     |
| Weight [kg] | 13.7800 |

Delivery unit: 20 pieces / pallet

#### **TECHNICAL DRAWING**